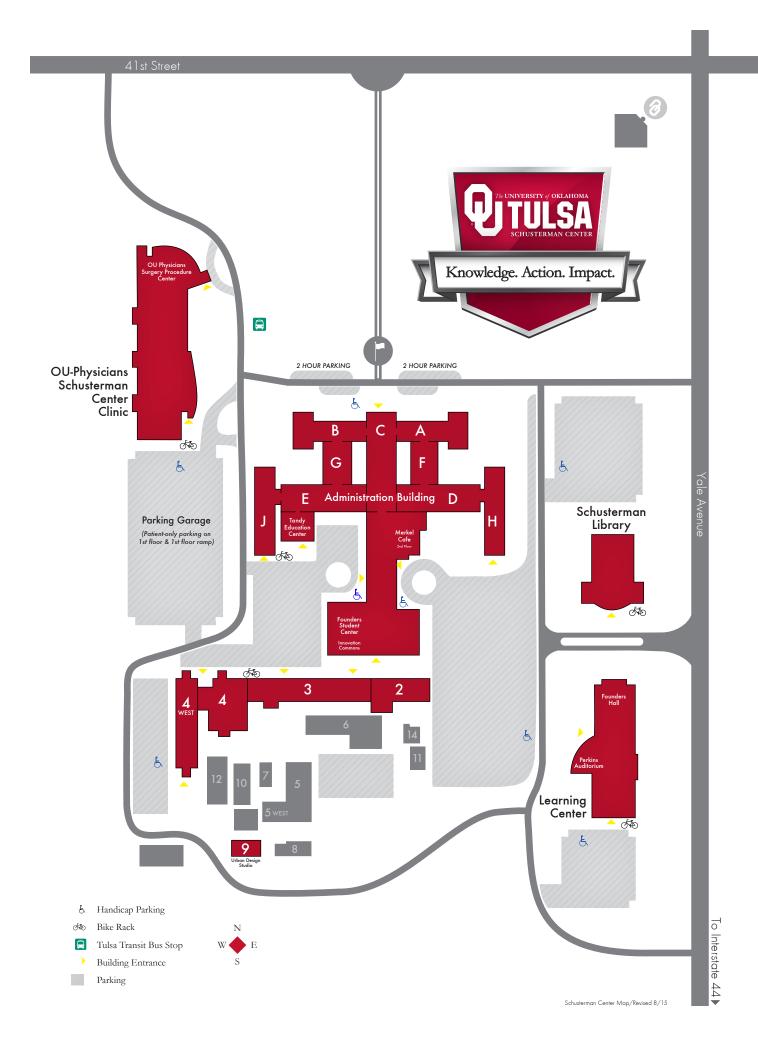

### Administration Building

### A WING

Floor 1 .......... College of Nursing Floor 2 ...... Department of Pediatrics

### **B Wing**

Floor 1 ...... School of Community Medicine Floor 2 ...... Bioethics Center Floor 3 ...... President's Office Floor 3 ...... Academic Affairs Floor 3...... Tulsa Graduate College

#### C Wing

Floor 1 ...... Security Office/Police Dispatch Floor 1 ...... Center of Applied Research for Non-Profit Organizations Floor 1 ......... OU-Tulsa Enrollment & Student Financial Services Floor 1 ...... Founders Student Center Floor 1 ...... Innovation Commons Floor 1 ......IT Service Desk Floor 1 .......... College of Medicine, Office of Student Services Floor 1 ......OU-Tulsa Student Affairs Floor 1 ...... Prospective Student Services (Norman) Floor 1 ...... Physician Assistant Program Floor 1 .......... Computer Lab (1C65)

Floor 2...... Human Resources

Floor 2 ........... Classroom (2C33)

Floor 2 ...... Merkel Café

Floor 3 ...... Department of Internal Medicine

Floor 3 .......... Faculty/Staff Lounge

### D Wing

Floor 1 ........... Classrooms (1D04-1D28) Floor 2 .......... Allied Health Teaching Lab Floor 2...... Department of Psychiatry

#### E Wing

Floor 1 .......... Classrooms (1E31, 1E35) Floors 1,2..... Pharmacy Labs Floor 2...........Classroom (2E29) Floor 2...... Department of Emergency Medicine Floor 3 .......... Computer Lab (3E35) Floor 3 ...... Integrative Immunology Center Floor 3 ....... Vascular Surgery Research Laboratory

### F Wing

Floor 1 .......... College of Nursing Floor 2...... Department of Psychiatry

#### **G** Wing

Floor 1 .......... College of Public Health Floor 2 ...... School of Community Medicine Floor 3...... Department of Internal Medicine Floor 3 ...... Medical Informatics

#### H Wing

Floors 1,2..... College of Pharmacy Floor 2 ...... OB/Gyn Department

#### J Wing

Floor 1 .......... College of Architecture Floor 1 .......... College of Arts and Sciences Floor 1 ...... Department of Human Relations Floor 1 ...... School of Library and Information Studies Floor 1 ...... Public Administration Floor 1 ......... Center for Studies in Democracy and Culture Floor 1 .......... Confucius/East Asia Institute Floor 2.......... College of Allied Health Floor 3 .......... College of Arts and Sciences Floor 3 ....... Anne and Henry Zarrow School of Social Work Floor 3 ...... Organizational Dynamics

### **Building 3**

Classrooms (3100-3110)

Center for the Creation of Economic Wealth (CCEW)

## **Building 4**

Jeannine Rainbolt College of Education (Early Childhood and Education Administration)

Early Childhood Education Institute

School of Electrical and Computer Engineering

## **Building 4 West**

Jeannine Rainbolt College of Education (Educational Leadership & Policy Studies) (Instructional Leadership & Academic Curriculum)

Early Childhood Education Institute

Information Technology

National Resource Center for Youth Services (2nd floor)

School of Electrical and Computer Engineering

# **Building 5 West**

Police Administration

## **Building 6**

Operations & Mailroom

# **Building 9**

Urban Design Studio (College of Architecture)

# **Learning Center**

Founders Hall

Perkins Family Auditorium

Classrooms 135 – 145 (1st floor)

Classrooms 220 - 231 (2nd floor)

Student Study Rooms (1st & 2nd floors)